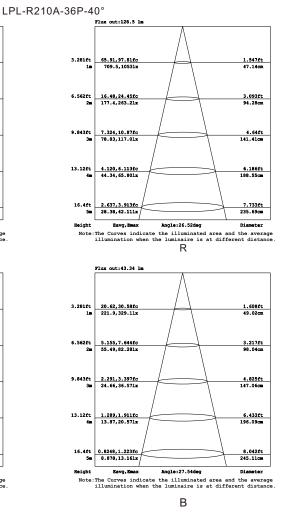

Model Configuration Table

| Model No.      | LED Color | LED<br>Quantity | Power<br>Consumption | Beam<br>Angle | Size         | Weight 🗸 |
|----------------|-----------|-----------------|----------------------|---------------|--------------|----------|
| LPL-R180A-18P  | R, G, B   | 18              | 23 WATTS             | 20°/30°/40°   | Ø 170xH180mm | 2.6kg±5% |
| LPL-R210A -36P | R, G, B   | 36              | 45 WATTS             | 20°/30°/40°   | Ø 210xH190mm | 4.4kg±5% |

### **B. Working mode**

These products must work with RGB decoder, such as CTR-RGB-12/24V. For detialed application and function ,please referece to  $\langle$ INSTRUCTION OF CTR-RGB-12/24V $\rangle$ .

### **D.Photometrics**

#### D-1. Cadela distribution



# LED POOL LIGHT

### ITEM NO.: LPL-R210/180 Series





06

### E.Dimension drawing



### **F.Installation**

Fix the brackets via M6 tapping screw, mounting size as below:



# LED POOL LIGHT

### G. Connection

Firstly, take apart the PC cover, remove the terminals, wring the output terminal as shown in drawing of right side, then plug the terminal on the pins (original position), separate the bonding clamp for compressing the wire and lock the PC cover. We generally use 4 colors(red, green, blue, black) in our 4 wires and 3 circuits products. Wiring corresponding follows:

### Black wire ----- V+

- Red wire ----- R
- Green wire ----- G
- Blue wire ----- B
- \*\*\*Please refer to actual definition of color of cable in different fixtures.

CTR-RGB-BOX

ITEM NO .: LPL-R210/180 Series



- product is still in package;2. Don't use anything to