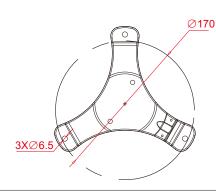

### **F.Installation**

Fix the brackets via M6 tapping screw, mounting size as below: