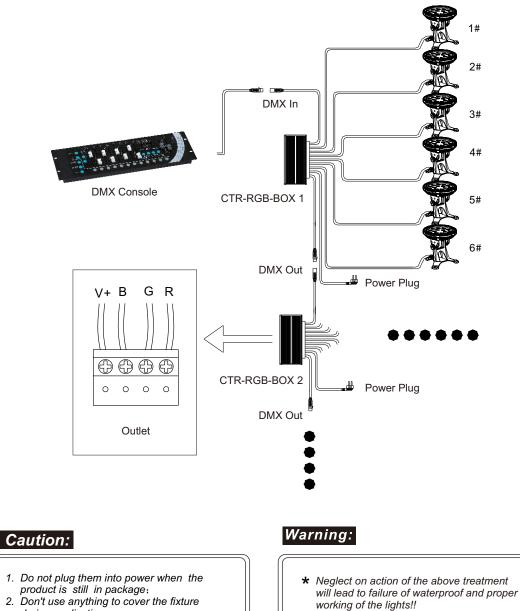

### G. Connection

Firstly, take apart the PC cover, remove the terminals, wring the output terminal as shown in drawing of right side, then plug the terminal on the pins (original position), separate the bonding clamp for compressing the wire and lock the PC cover. We generally use 4 colors(red, green, blue, black) in our 4 wires and 3 circuits products. Wiring corresponding follows:

### Black wire ----- V+

- Red wire ----- R
- Green wire ----- G
- Blue wire ----- B
- \*\*\*Please refer to actual definition of color of cable in different fixtures.

CTR-RGB-BOX

ITEM NO .: LPL-R210/180 Series