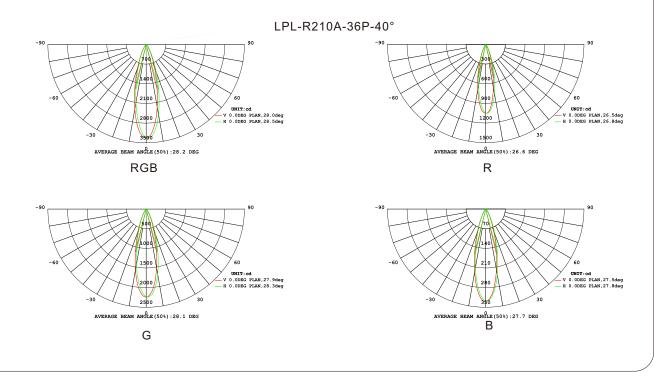

ng Temperature: -20°C~40°C





LPL-R210A-36P

#### A-1. Model Configuration Table

| Model No.      | LED Color | LED<br>Quantity | Power<br>Consumption | Beam<br>Angle | Size         | Weight 🗸 |
|----------------|-----------|-----------------|----------------------|---------------|--------------|----------|
| LPL-R180A-18P  | R, G, B   | 18              | 23 WATTS             | 20°/30°/40°   | Ø 170xH180mm | 2.6kg±5% |
| LPL-R210A -36P | R, G, B   | 36              | 45 WATTS             | 20°/30°/40°   | Ø 210xH190mm | 4.4kg±5% |

### **B. Working mode**

These products must work with RGB decoder, such as CTR-RGB-12/24V. For detialed application and function ,please referece to  $\langle$ INSTRUCTION OF CTR-RGB-12/24V $\rangle$ .

### **D.Photometrics**

#### D-1. Cadela distribution



# LED POOL LIGHT

### ITEM NO.: LPL-R210/180 Series





06

### E.Dimension drawing



### **F.Installation**

Fix the brackets via M6 tapping screw, mounting size as below:



# LED POOL LIGHT

### G. Connection

Firstly, take apart the PC cover, remove the terminals, wring the output terminal as shown in drawing of right side, then plug the terminal on the pins (original position), separate the bonding clamp for compressing the wire and lock the PC cover. We generally use 4 colors(red, green, blue, black) in our 4 wires and 3 circuits products. Wiring corresponding follows:

### Black wire ----- V+

- Red wire ----- R
- Green wire ----- G
- Blue wire ----- B
- \*\*\*Please refer to actual definition of color of cable in different fixtures.

CTR-RGB-BOX

ITEM NO .: LPL-R210/180 Series