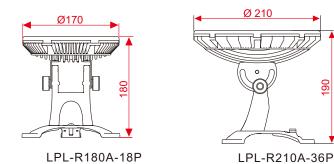

### E.Dimension drawing

#### A-1. Model Configuration Table

| Model No.      | LED Color | LED<br>Quantity | Power<br>Consumption | Beam<br>Angle | Size         | Weight 🗸 |
|----------------|-----------|-----------------|----------------------|---------------|--------------|----------|
| LPL-R180A-18P  | R, G, B   | 18              | 23 WATTS             | 20°/30°/40°   | Ø 170xH180mm | 2.6kg±5% |
| LPL-R210A -36P | R, G, B   | 36              | 45 WATTS             | 20°/30°/40°   | Ø 210xH190mm | 4.4kg±5% |