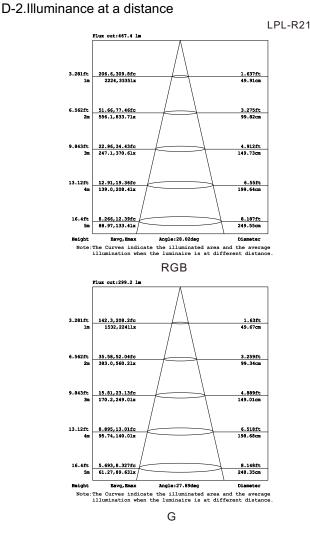

. Model Configuration Table

| Model No.      | LED Color | LED<br>Quantity | Power<br>Consumption | Beam<br>Angle | Size         | Weight 🗸 |
|----------------|-----------|-----------------|----------------------|---------------|--------------|----------|
| LPL-R180A-18P  | R, G, B   | 18              | 23 WATTS             | 20°/30°/40°   | Ø 170xH180mm | 2.6kg±5% |
| LPL-R210A -36P | R, G, B   | 36              | 45 WATTS             | 20°/30°/40°   | Ø 210xH190mm | 4.4kg±5% |

### **B. Working mode**

These products must work with RGB decoder, such as CTR-RGB-12/24V. For detialed application and function ,please referece to  $\langle$ INSTRUCTION OF CTR-RGB-12/24V $\rangle$ .

### **D.Photometrics**

#### D-1. Cadela distribution



# LED POOL LIGHT

### ITEM NO.: LPL-R210/180 Series





06

### E.Dimension drawing



### **F.Installation**

Fix the brackets via M6 tapping screw, mounting size as below:



# LED POOL LIGHT

### G. Connection

Firstly, take apart the PC cover, remove the terminals, wring the output terminal as shown in drawing of right side, then plug the terminal on the pins (original position), separate the bonding clamp for compressing the wire and lock the PC cover. We generally use 4 colors(red, green, blue, black) in our 4 wires and 3 circuits products. Wiring corresponding follows:

### Black wire ----- V+

- Red wire ----- R
- Green wire ----- G
- Blue wire ----- B
- \*\*\*Please refer to actual definition of color of cable in different fixtures.

CTR-RGB-BOX

ITEM NO .: LPL-R210/180 Series



- product is still in package;2. Don't use anything