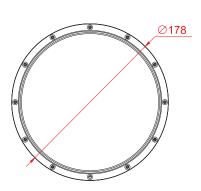

# C. Dimension Drawing

## A-2. Model Configuration Table

| Model No.     | LED Color    | LED<br>Quantity | Power<br>Consumption | Working<br>Voltage | Size        | Weight    | <b>√</b> |
|---------------|--------------|-----------------|----------------------|--------------------|-------------|-----------|----------|
| LPL-PAR56-18P | R, G, B,WW,W | 18P             | 22 WATTS             | 24V DC             | Φ 178×102mm | 0.7kgs±5% |          |