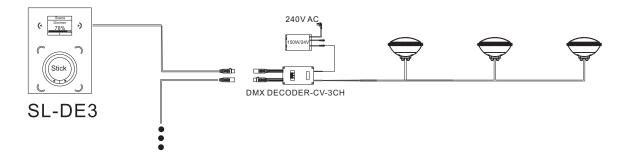

### E. Connection

This RGB 3 color fixture must be controlled by DMX decoder with 3 channels. The connecting diagram as follows.