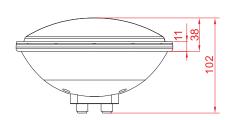

# C. Dimension Drawing

## A-2. Model Configuration Table

| Model No.     | LED Color    | LED<br>Quantity | Power<br>Consumption | Working<br>Voltage | Size        | Weight    | <b>√</b> |
|---------------|--------------|-----------------|----------------------|--------------------|-------------|-----------|----------|
| LPL-PAR56-18P | R, G, B,WW,W | 18P             | 22 WATTS             | 24V DC             | Φ 178×102mm | 0.7kgs±5% |          |