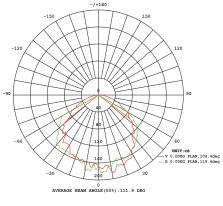

operation, it can offer magic effects in water and ground.

## A. Specification

#### A-1. Structure

Materials Of Shell: Aluminum + PC Cover

Operating Voltage: 24V DC Protection Rating: IP68

Operating Temperature: -20°C~40°C



LPL-PAR56-18P

## A-2. Model Configuration Table

| Model No.     | LED Color    | LED<br>Quantity | Power<br>Consumption | Working<br>Voltage | Size        | Weight    | <b>√</b> |
|---------------|--------------|-----------------|----------------------|--------------------|-------------|-----------|----------|
| LPL-PAR56-18P | R, G, B,WW,W | 18P             | 22 WATTS             | 24V DC             | Φ 178×102mm | 0.7kgs±5% |          |

LPL-PAR56-18P-24V

### **B. Photometrics**

### B-1. Cadela distribution

## C-2. Illuminance at a distance



**RGB** 





**RGB** 

# C. Dimension Drawing





# LED POOL LIGHT

ITEM NO.: LPL-PAR56 Series

## D. Installation



### E. Connection

This RGB 3 color fixture must be controlled by DMX decoder with 3 channels. The connecting diagram as follows.



## Caution:

- 1. Do not plug them into power when the product is still in package;
- Don't use anything to cover the fixture during application;
- 3. Don't use this product in close environment;
- 4. If this product appears to be damaged, do not attempt any repair, please contact your dealer.

# Warning:

- Neglect on action of the above treatment will lead to failure of waterproof and proper working of the lights!!!
- \* Make sure the ground connection well avoid electric shock, due to metal housing.