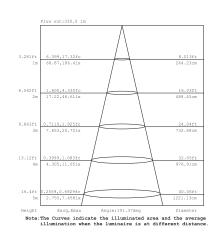

peration, it can offer magic effects in water and ground.

## A. Specification

#### A-1. Structure

Materials Of Shell: Aluminum + PC Cover

Operating Voltage: 24V DC Protection Rating: IP68

Operating Temperature: -20°C~40°C



LPL-PAR56-18P

## A-2. Model Configuration Table

| Model No.     | LED Color    | LED<br>Quantity | Power<br>Consumption | Working<br>Voltage | Size        | Weight    | <b>√</b> |
|---------------|--------------|-----------------|----------------------|--------------------|-------------|-----------|----------|
| LPL-PAR56-18P | R, G, B,WW,W | 18P             | 22 WATTS             | 24V DC             | Φ 178×102mm | 0.7kgs±5% |          |

LPL-PAR56-18P-24V

### **B. Photometrics**

### B-1. Cadela distribution

## C-2. Illuminance at a distance



**RGB** 





**RGB** 

# C. Dimension Drawing





# LED POOL LIGHT

ITEM NO.: LPL-PAR56 Series

## D. Installation



### E. Connection

This RGB 3 color fixture must be controlled by DMX decoder with 3 channels. The connecting diagram as follows.



## Caution:

- 1. Do not plug them into power when the product is still in package;
- Don't use anything to cover the fixture during application;
- 3. Don't use this product in close environment;
- 4. If this product appears to be damaged, do not attempt any repair, please contact your dealer.

# Warning:

- Neglect on action of the above treatment will lead to failure of waterproof and proper working of the lights!!!
- \* Make sure the ground connection well avoid electric shock, due to metal housing.