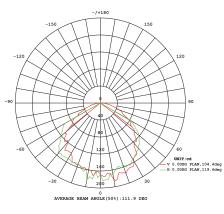

d conveinent operation, it can offer magic effects in water and ground.

## A. Specification

#### A-1. Structure

Materials Of Shell: Aluminum + PC Cover

Operating Voltage: 24V DC Protection Rating: IP68

Operating Temperature: -20°C~40°C



LPL-PAR56-18P

## A-2. Model Configuration Table

| Model No.     | LED Color    | LED<br>Quantity | Power<br>Consumption | Working<br>Voltage | Size        | Weight    | <b>√</b> |
|---------------|--------------|-----------------|----------------------|--------------------|-------------|-----------|----------|
| LPL-PAR56-18P | R, G, B,WW,W | 18P             | 22 WATTS             | 24V DC             | Φ 178×102mm | 0.7kgs±5% |          |

LPL-PAR56-18P-24V

### **B. Photometrics**

### B-1. Cadela distribution

## C-2. Illuminance at a distance



**RGB** 





**RGB** 

# C. Dimension Drawing





# LED POOL LIGHT

ITEM NO.: LPL-PAR56 Series

## D. Installation



### E. Connection

This RGB 3 color fixture must be controlled by DMX decoder with 3 channels. The connecting diagram as follows.



## Caution:

- 1. Do not plug them into power when the product is still in package;
- Don't use anything to cover the fixture during application;
- 3. Don't use this product in close environment;
- 4. If this product appears to be damaged, do not attempt any repair, please contact your dealer.

# Warning:

- Neglect on action of the above treatment will lead to failure of waterproof and proper working of the lights!!!
- \* Make sure the ground connection well avoid electric shock, due to metal housing.