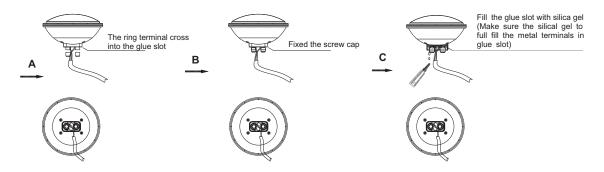

ials Of Shell: Aluminum + PC Cover

Operating Voltage: 24V DC Protection Rating: IP68

Operating Temperature: -20°C~40°C



LPL-PAR56-18P

## A-2. Model Configuration Table

| Model No.     | LED Color    | LED<br>Quantity | Power<br>Consumption | Working<br>Voltage | Size        | Weight    | <b>√</b> |
|---------------|--------------|-----------------|----------------------|--------------------|-------------|-----------|----------|
| LPL-PAR56-18P | R, G, B,WW,W | 18P             | 22 WATTS             | 24V DC             | Φ 178×102mm | 0.7kgs±5% |          |

LPL-PAR56-18P-24V

### **B. Photometrics**

### B-1. Cadela distribution

## C-2. Illuminance at a distance



**RGB** 





**RGB** 

# C. Dimension Drawing





# LED POOL LIGHT

ITEM NO.: LPL-PAR56 Series

## D. Installation



### E. Connection

This RGB 3 color fixture must be controlled by DMX decoder with 3 channels. The connecting diagram as follows.



## Caution:

- 1. Do not plug them into power when the product is still in package;
- Don't use anything to cover the fixture during application;
- 3. Don't use this product in close environment;
- 4. If this product appears to be damaged, do not attempt any repair, please contact your dealer.

# Warning:

- Neglect on action of the above treatment will lead to failure of waterproof and proper working of the lights!!!
- \* Make sure the ground connection well avoid electric shock, due to metal housing.