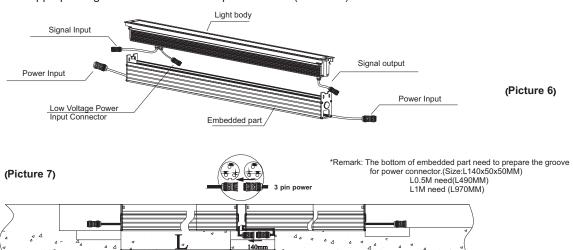

ITEM NO.: LUL-W70A Series

E-2. Please separate the light body and the embedded part before installation.(Picture 6) Put the embedded part in the appropriate groove and connect the power cable. (Picture 7)

Note: \*Signal connector can be hidden in the embedded part.

\*Power connector can't be hidden in the embedded part; they need embedded in the bottom.of lamp body

\*Single steady color just need connect the power connector.