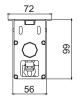

### D. Dimension drawing

#### A-2. Model Configuration Table

| Model No.    | LED Color   | LED<br>Quantity    | Working<br>Voltage | Power<br>Consumption | Size            | Weight   | <b>√</b> |
|--------------|-------------|--------------------|--------------------|----------------------|-----------------|----------|----------|
| LUL-W70A-12P | R-4,G-4,B-4 | 12pcs power LED/1W | 24V                | 15 WATTS             | L535xW72xH99mm  | 2.3kg±5% |          |
| LUL-W70A-24P | R-8,G-8,B-8 | 24pcs power LED/1W | 24V                | 30 WATTS             | L1015xW72xH99mm | 4.7kg±5% |          |