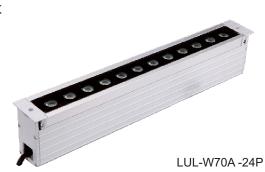

ITEM NO.: LUL-W70A Series

#### A-2. Model Configuration Table

| Model No.    | LED Color   | LED<br>Quantity    | Working<br>Voltage | Power<br>Consumption | Size            | Weight   | <b>√</b> |
|--------------|-------------|--------------------|--------------------|----------------------|-----------------|----------|----------|
| LUL-W70A-12P | R-4,G-4,B-4 | 12pcs power LED/1W | 24V                | 15 WATTS             | L535xW72xH99mm  | 2.3kg±5% |          |
| LUL-W70A-24P | R-8,G-8,B-8 | 24pcs power LED/1W | 24V                | 30 WATTS             | L1015xW72xH99mm | 4.7kg±5% |          |