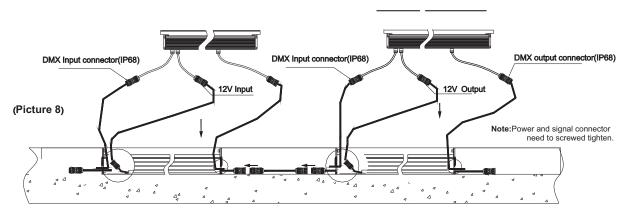

E-3. Connect the 12V power connector of lamp body and embedded part, then put the 5pins digital or 3pins DMX signal input/output cable through the square hole of the embedded part on both sides, connect the signal of the lamp with the nextlamp. As picture 8,9