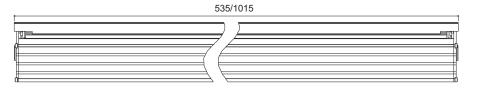

### D. Dimension drawing

#### A-2. Model Configuration Table

| Model No.    | LED Color   | LED<br>Quantity    | Working<br>Voltage | Power<br>Consumption | Size            | Weight   | <b>√</b> |
|--------------|-------------|--------------------|--------------------|----------------------|-----------------|----------|----------|
| LUL-W70A-12P | R-4,G-4,B-4 | 12pcs power LED/1W | 24V                | 15 WATTS             | L535xW72xH99mm  | 2.3kg±5% |          |
| LUL-W70A-24P | R-8,G-8,B-8 | 24pcs power LED/1W | 24V                | 30 WATTS             | L1015xW72xH99mm | 4.7kg±5% |          |