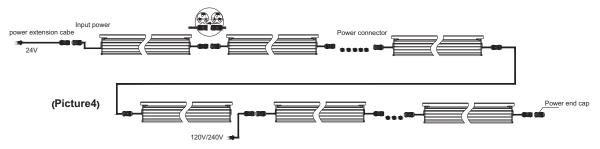

#### B-2. Steady Color mode

Using the 3 pins power extension cable to connect the fixture. Then connect the fixture's 3pins cables according to the maximum power connection