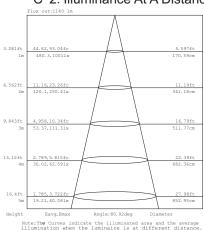

#### C. Photometrics Parameters

LUL-W70A -24P-24V

C-1. Cadela Dstribution

C-2. Illuminance At A Distance