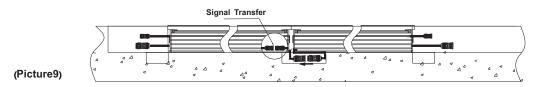

E-3. Connect the 12V power connector of lamp body and embedded part, then put the 5pins digital or 3pins DMX signal input/output cable through the square hole of the embedded part on both sides, connect the signal of the lamp with the nextlamp. As picture 8,9