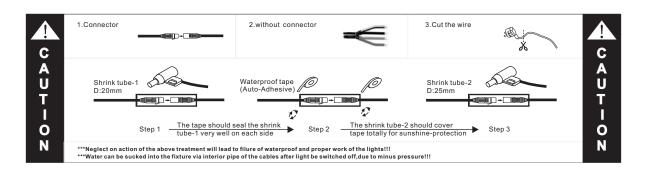

# F. Waterproof Treatment

The signal output connector XLR-3 of the last fixture of each series must be sealed with a 20mm thermal shrinking stube(-1),blow and shrink it with a hair driers;thence wrapped with waterproof tape (auto-adhesive,please refer to below instruction for operation) on both side;Blow the second 25mm shrink tube(-2) at last so as to protect waterproof tape under sunshine and guarantee the waterproof validity.

ITEM NO.: LUL-W70A Series

- \*\*\* Power connector should be treated in the same way if available!!!
- \*\*\* IP68 connector does not require above treatment, but you connect a threaded twist quite well to prevent operational errors lead to joint water