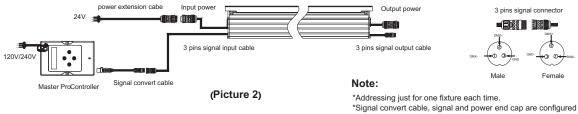

#### B-1. DMX Mode

1 To keep each fixture can work properly, it need to be written into the DMX address by the controller of Master Pro-3CH, (Toknow more,please refer to the manual of Master Pro.(As shown in picture 2)