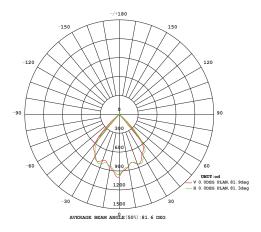

#### C. Photometrics Parameters

LUL-W70A -24P-24V

C-1. Cadela Dstribution

C-2. Illuminance At A Distance