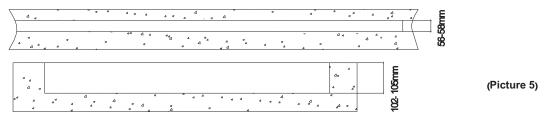

#### E. Installation & Connection

E-1. Excavate ground request :Dig a rectangular groove.(Length:According to the size of the lamp and the actual requirement. Width:56-58mm,depth: 102-105mm)As shown in picture 5

**Note:**\* If the groove is too wide, it causes a panel on both sides cannot cover the slot.

<sup>\*</sup> If the groove is too depth, it causes the lamp body and the embedded parts can not to be fixed.