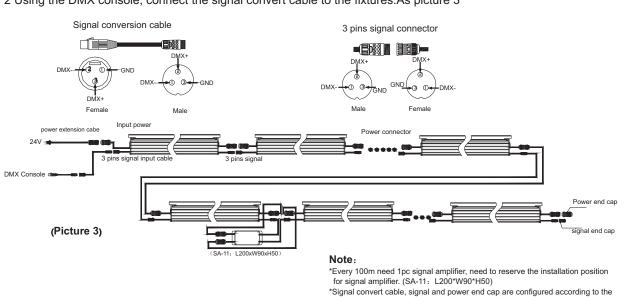

2 Using the DMX console, connect the signal convert cable to the fixtures. As picture 3

actual project

ITEM NO.: LUL-W70A Series